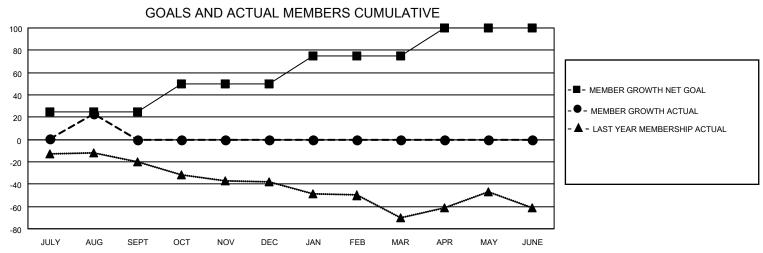

## MONTHLY MEMBERSHIP PROGRESS REPORT

LOCATION TEXAS District 2 X2 Results as of: 8/31/2021

| Clubs RESULTS FOR 2021-2022 |   |   |   | Members RESULTS FOR 2021-2022 |    |    |    |
|-----------------------------|---|---|---|-------------------------------|----|----|----|
|                             |   |   |   |                               |    |    |    |
| JULY/AUG/SEPT               | 0 | 0 | 0 | JULY/AUG/SEPT                 | 25 | 48 | 24 |
| OCT/NOV/DEC                 | 1 | 0 | 0 | OCT/NOV/DEC                   | 25 | 0  | 0  |
| JAN/FEB/MAR                 | 0 | 0 | 0 | JAN/FEB/MAR                   | 25 | 0  | 0  |
| APR/MAY/JUNE                | 1 | 0 | 0 | APR/MAY/JUNE                  | 25 | 0  | 0  |